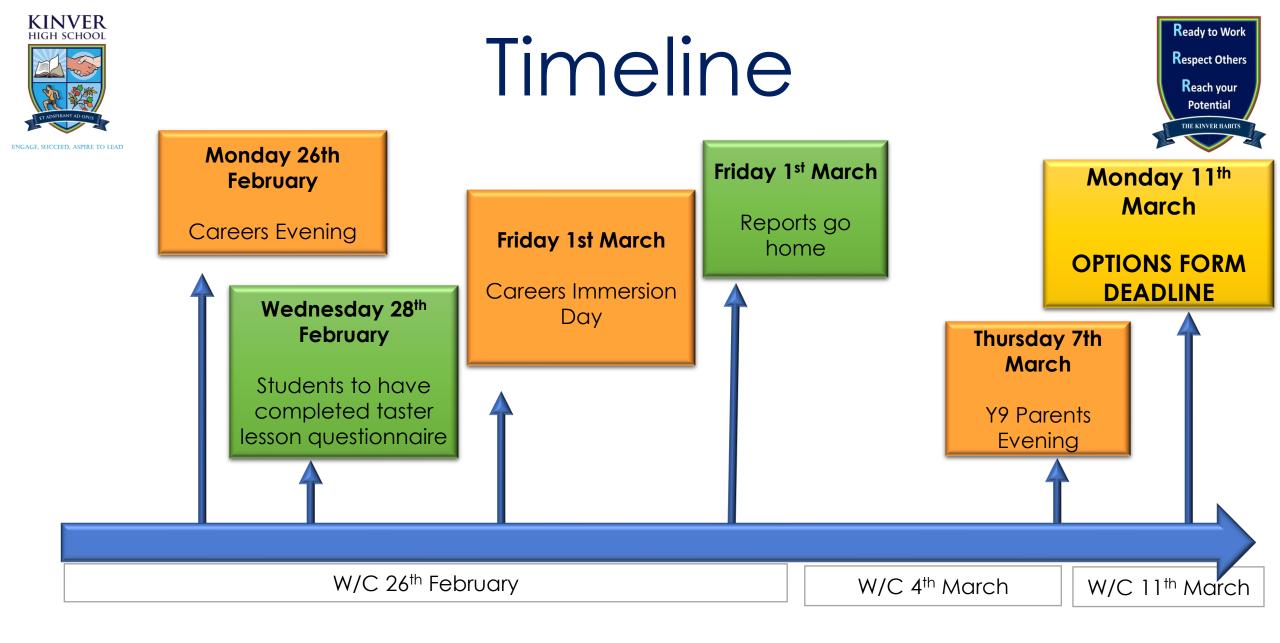

# Making choices – Support

- We know how important these choices are to our students, and we want to reassure you of the support and guidance that will be in place.
- 1. Careers Evening
- 2. Careers Immersion Day Friday 1<sup>st</sup> March
- 3. Careers Advice & Support external careers advisor
- 4. 1-2-1 interviews supporting a guided choice

## Careers Immersion Day

Year 9 Focus – Options

- Students will be introduced to the options process
- They will explore different careers and the pathways to specific careers using online platform Uni-frog
- Choice of 2 options taster classes (follow the link via the QR code on exit)
- Students are to complete a feedback survey.

# The Options Booklet

- Contains an overview of each course on offer at Kinver High School
- Outlines the key points in the options process
- Highlights the requirements for students in terms of their responsibilities

# Choosing Subjects

- Students will be asked to complete their **OPTIONS FORM** by **Monday 11<sup>th</sup> March**.
- The options form is in the information pack that has been given to you this evening.
- Students should hand this in to reception or their form tutor.
- They will need their class teacher to sign the form.
- Conversations will be had with students if they do not receive their preferred option to help them with their choices